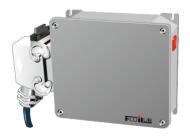

#### FluiLub controller

With the compact control unit Fluicontrol, the FluiLub wheel flange lubrication system can be operated best. Activation and evaluation of the system can be adapted to the required operating conditions.

The optional curve sensor allows the curve-dependant activation of the system. Conventional devices use inclination and centrifugal force, but the FluiLub sensor detects the effective rotary motion in °/sec.