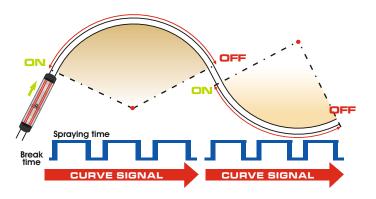

The FluiLub wheel flange lubrication system is designed as single line system. This means: Less wear, little maintenance requirements and therefore low life-cycle costs.

**Operating principle:** A 3/2-way control valve activates the pneumatic pump for a pre-selected spraying time. During this spraying time, a defined quantity of wheel flange lubricant is delivered by the pump and will be mixed with the spraying air.

**Version with directional valve:** The mixture of lubricant and compressed air is conveyed curve-selective over a directional valve to the respective spray nozzle.

The activation of the wheel flange lubrication system happens depending on time, distance or curves.