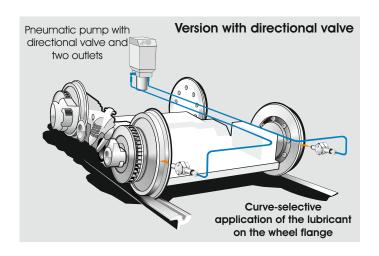

**Version with directional valve:** The mixture of lubricant and compressed air is conveyed curve-selective over a directional valve to the respective spray nozzle.

The activation of the wheel flange lubrication system happens depending on time, distance or curves.

#### FluiLub directional valve

The directional valve is required for the curve-selective activation of the wheel flange lubrication system. It can be installed directly at the pump reservoir or externally. With this option, each wheel flange can be supplied separately with lubricant.