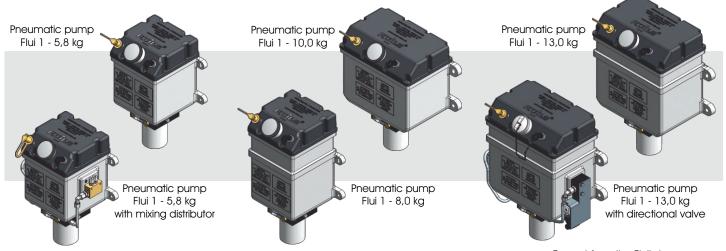

#### FluiLub pumps

- Extremely rugged pneumatic pump
- Admission according to DIN EN 61 373 cat. 2
- Reservoir made of aluminium, steel or special steel
- Level monitoring with dipstick, optional electronic
- Delivery rate 50 1000 mm³/stroke
- Special design possible