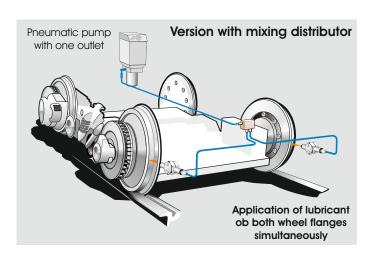

Two different systems are available:

**Version with mixing distributor:** The mixture of lubricant and compressed air is conveyed over a mixing distributor to the spray nozzles on both sides simultaneously.