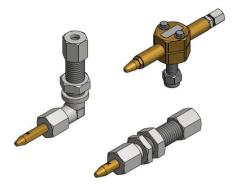

#### FluiLub spray nozzles

The FluiLub spray nozzles guarantee the lubrication of the wheel flanges even with very high velocities, without polluting other components like the brakes. The design of the spray nozzles depends on the application.