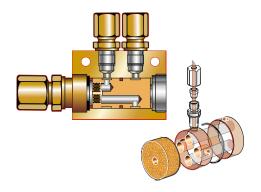

#### FluiLub mixing distributor

The splitting insert of the FluiLub mixing distributor cares for the division of the mixture of lubricant and compressed air. A porous insert collects the liquid particles and distributes them like a drizzle to the airstream.

This principle guarantees a homogeneous mixing ratio even with several spray nozzles.

#### FluiLub spray nozzles

The FluiLub spray nozzles guarantee the lubrication of the wheel flanges even with very high velocities, without polluting other components like the brakes. The design of the spray nozzles depends on the application.