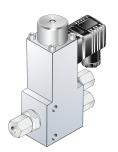

The FluiLub wheel flange lubrication system is designed as single line system. This means: Less wear, little maintenance requirements and therefore low life-cycle costs.

**Operating principle:** A 3/2-way control valve activates the pneumatic pump for a pre-selected spraying time. During this spraying time, a defined quantity of wheel flange lubricant is delivered by the pump and will be mixed with the spraying air.

#### FluiLub pumps

- Extremely rugged pneumatic pump
- Admission according to DIN EN 61 373 cat. 2
- Reservoir made of aluminium, steel or special steel
- Level monitoring with dipstick, optional electronic
- Delivery rate 50 1000 mm³/stroke
- Special design possible

#### FluiLub mixing distributor

The splitting insert of the FluiLub mixing distributor cares for the division of the mixture of lubricant and compressed air. A porous insert collects the liquid particles and distributes them like a drizzle to the airstream.

#### FluiLub directional valve

The directional valve is required for the curve-selective activation of the wheel flange lubrication system. It can be installed directly at the pump reservoir or externally. With this option, each wheel flange can be supplied separately with lubricant.